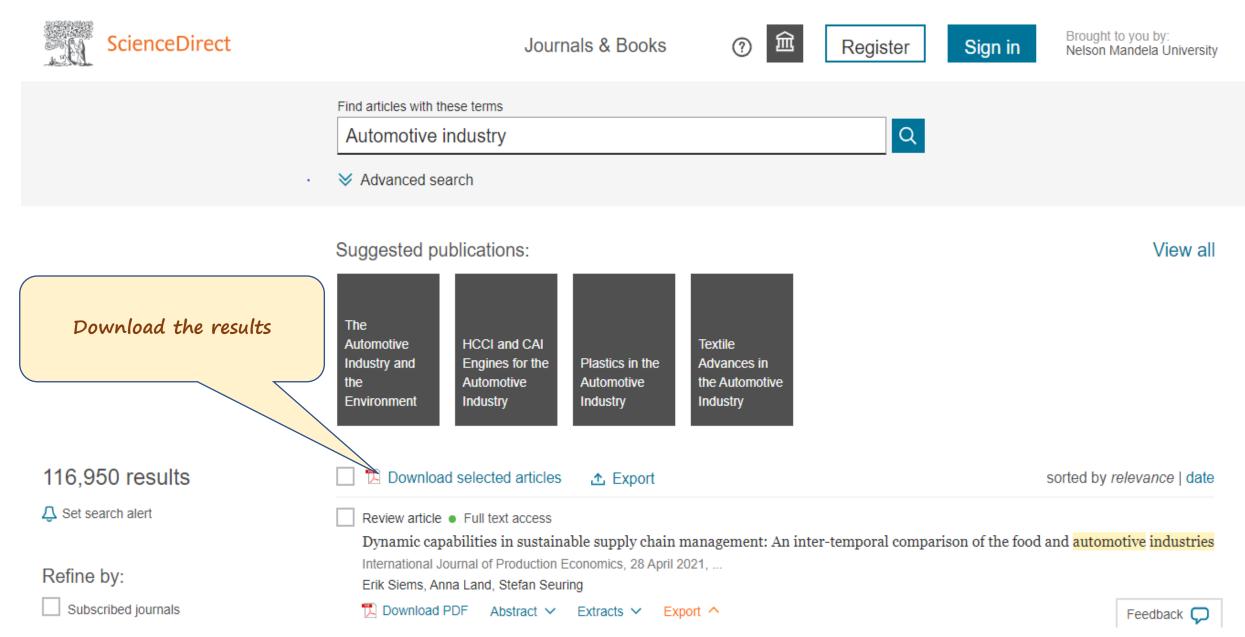

|            |  |
| ▼ SA Cat Plus                        |            |  |
| ▼ World Cat                          |            |  |
| ▼ Open Access Journals 8             |            |  |
|                                      |            |  |
| ▼ SAGE                               |            |  |
| ▼ SAGE Research Methods              | Click here |  |
| ▼ SAGE Research Methods Cases Part 1 |            |  |
| ▼ SAGE Research Methods Part 2       |            |  |
| ▼ ScienceDirect                      |            |  |

# SCIENCE DIRECT BASIC SEARCH PAGE



Journals & Books

?

Ⅲ

Register

Sign in

Brought to you by: Nelson Mandela University

Search for peer-reviewed journal articles and book chapters (including open access content)



# SCIENCE DIRECT BASIC SEARCH RESULTS



# SCIENCE DIRECT ADVANCED SEARCH SCREEN



Journals & Books

⑦ 🟛



Sign in

Brought to you by: Nelson Mandela University

### Advanced Search

Search tips (?)

| Find articles with thes<br>Automotive inc |          |                                                                   |   |
|-------------------------------------------|----------|-------------------------------------------------------------------|---|
| In this journal or book                   | title    | Year(s)<br>2016 - 2021<br>Refine your search<br>then click search | L |
| Author(s)                                 |          | e.g., 1995 or 1995-2017<br>Author affiliation                     |   |
| Volume(s)                                 | Issue(s) | Page(s)